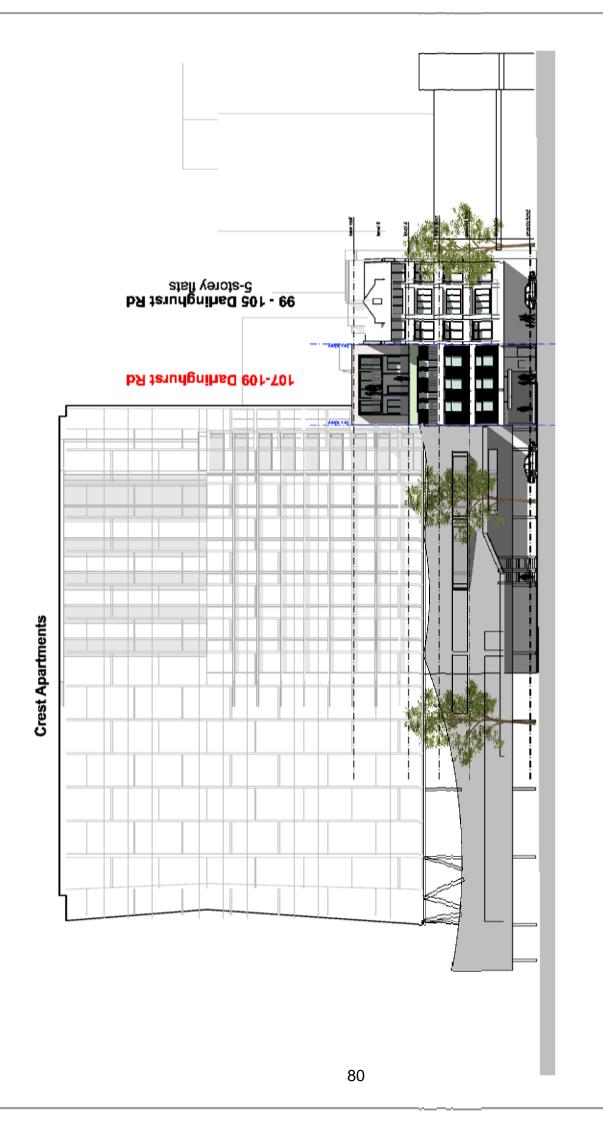

Project: proposed atterations & additions to existing mixed use building at No107 - 109 Darlinghurst Rd Potts Point 2011 lots 1 & 5 /4 DP 802224

Drawing Title: streetscape elevation - Darlinghurst Rd Scales: 1:300 (@ A3)

Drawing No.: DA13

Issue: A

Note: Verify all dimensions on alte before commencing construction. Use foured dimensions only - do not acale. If in doubt, ask the architect for derification

issued for DA 20/10/22 Date laaue A