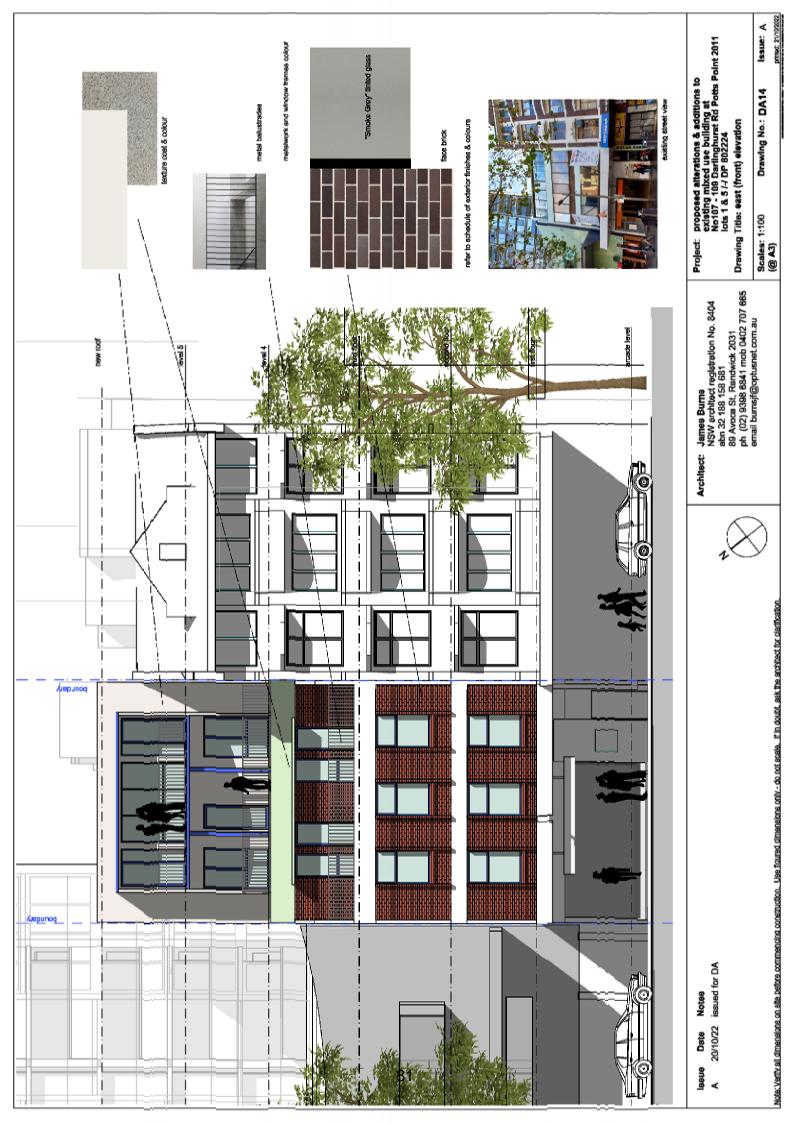

Architect: James Burns
NSW architect registration No. 8404
abn 32 188 158 681
89 Avoca St, Randwick 2031
ph (02) 9398 6841 mob 0402 707 665
email burnsjf@optusnet.com.au

Project: proposed alterations & additions to existing mixed use building at No107 - 109 Darlinghurst Rd Potts Point 2011 lots 1 & 5 /4 DP 802224

**Drawing Title: south elevation** 

Drawing No.: DA17 Scales: 1:300 (@ A3)

printed: 21/10/2022 Issue: A

Note: Verity all dimensions on site before commencing construction. Use figured dimensions only - do not scale. If in doubt, ask the architect for clarification.

issued for DA Notes

20/10/22 Date

Issue A

| Building element                                                                                                                              | Material                                                                                  | Finish                                            | Colour                                                                          | Image                                                                                                                                        |
|-----------------------------------------------------------------------------------------------------------------------------------------------|-------------------------------------------------------------------------------------------|---------------------------------------------------|---------------------------------------------------------------------------------|----------------------------------------------------------------------------------------------------------------------------------------------|
| walls on eastern facade at<br>1st - 3rd floor levels                                                                                          | brick                                                                                     | face brick                                        | Bowral 76 blue                                                                  |                                                                                                                                              |
| beams on eastern facade boundary & lightwell walls lavels 4 & 5 external walls existing rendered walls on northorn facado (Earl St elevation) | in situ concrete<br>permanent formwork<br>concroto walls, Ritok XI.<br>Thermal or similar | texture cost (Granostte,<br>Acratex, or similar)  | Dulux "Natural White"                                                           |                                                                                                                                              |
| windows and glazed doors balustrades & balcony metalwork                                                                                      | altuminium framing suite,<br>norm 100 × 40mm<br>glass<br>altuminium of galvanised steel   | powdercoat                                        | Duratec "Lunar Eclipse Satin"<br>tinted glass on east elevation<br>"Smoke Grey" |                                                                                                                                              |
| £ 5                                                                                                                                           | fire-rated glass blocks<br>brick                                                          | face brick                                        | clear glass<br>to match existing                                                |                                                                                                                                              |
| privacy screens to lightwell windows                                                                                                          | perforated metal in<br>aluminum or<br>stainless steel                                     | powdercoafed aluminium<br>brushed stainiess steel | Ouratec Eternity "Pewter Pearl Satin"                                           |                                                                                                                                              |
| lightwell floor                                                                                                                               | concrete topping                                                                          | steel trowel finish                               |                                                                                 |                                                                                                                                              |
| dignthreal! planting                                                                                                                          | Goston Ivy (Parthenosissus triouspidata)                                                  |                                                   |                                                                                 |                                                                                                                                              |
| lesue Dete Notes<br>A 20/10/22 issued for DA                                                                                                  |                                                                                           |                                                   | Architect: James Burns<br>NSW architect re-<br>abn 32 188 158 6                 | James Burns  Project: proposed atterations & additions to existing mixed use building at Novi07. 109 Daries Rd Poits 2011 abn 32 188 158 681 |