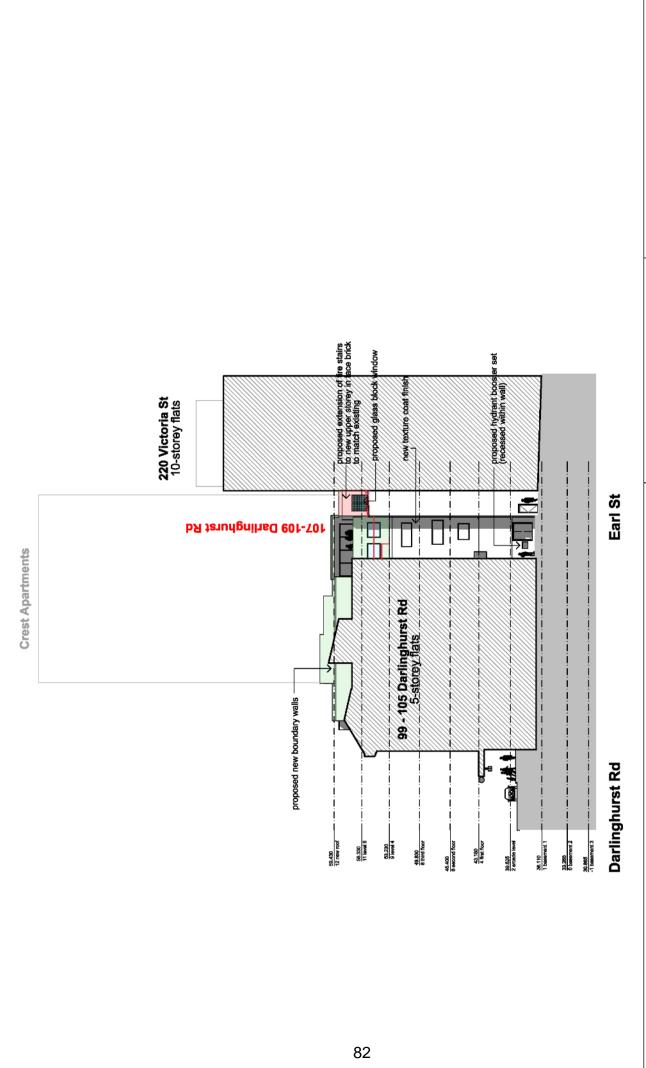

esene

t: James Burns
NSW architect registration No. 8404
abn 32 188 156 681
89 Avoca St. Randwick 2031
ph (02) 9398 6841 mob 0402 707 665
email burnsjf@optusnet.com.au

Project: proposed alterations & additions to existing mixed use building at No107 - 109 Darlinghurst Rd Potts Point 2011 lots 1 & 5 /4 DP 802224

Drawing Title: streetscape elevation - Earl St Scales: 1:300 (@ A3)

Drawing No.: DA15

printed: 21/10/2022 Issue: A

-ht of existing wall raised by 400mm existing boundary wall demolished proposed new boundary walls 39.525 2 arcade level 30.865 -1 basement 3 38.110 1 besement 1 33,285 0 basement 2 43.180 4 first floor - Grest plant rooms - (adjacent to boundary) The Crest \_\_apartments\_\_\_ 220 Victoria St