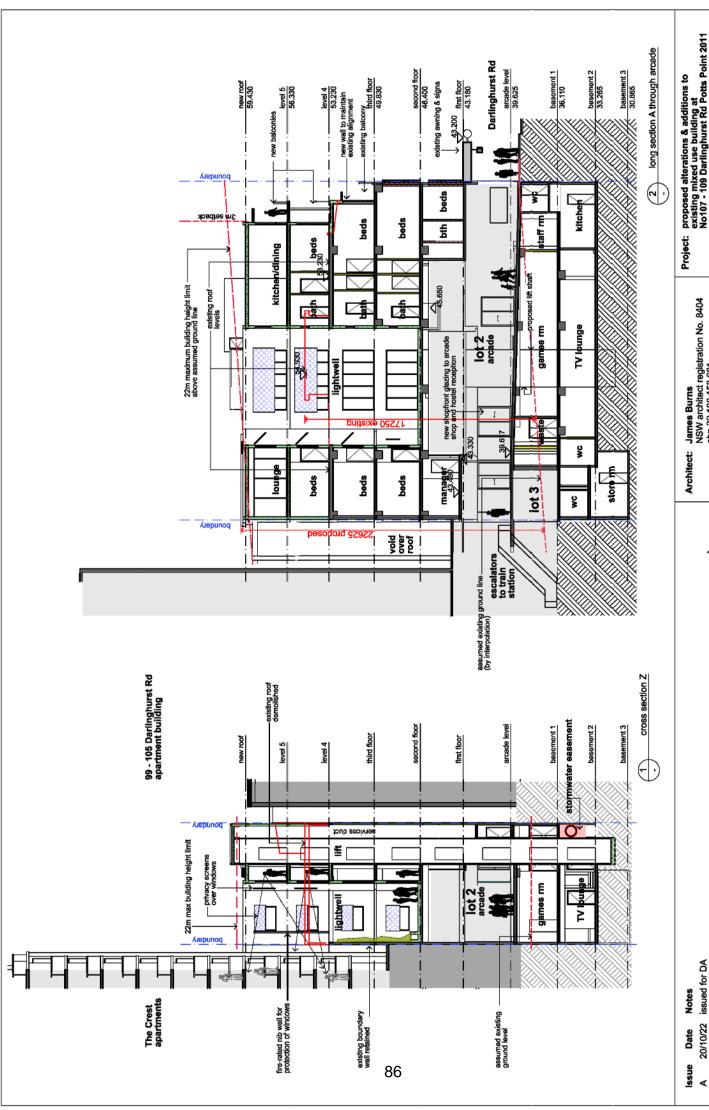

existing mixed use building at No107 - 109 Darlinghurst Rd Potts Point 2011 lots 1 & 5 /-1 DP 802224

Drawing Title: sections 1

Drawing No.: DA19 Scales: 1:200 (@ A3)

orinted: 21/10/2022 Issue: A

Note: Verify all dimensions on site before commencing construction. Use figured dimensions only - do not scale. If in doubt, ask the architect for clarification