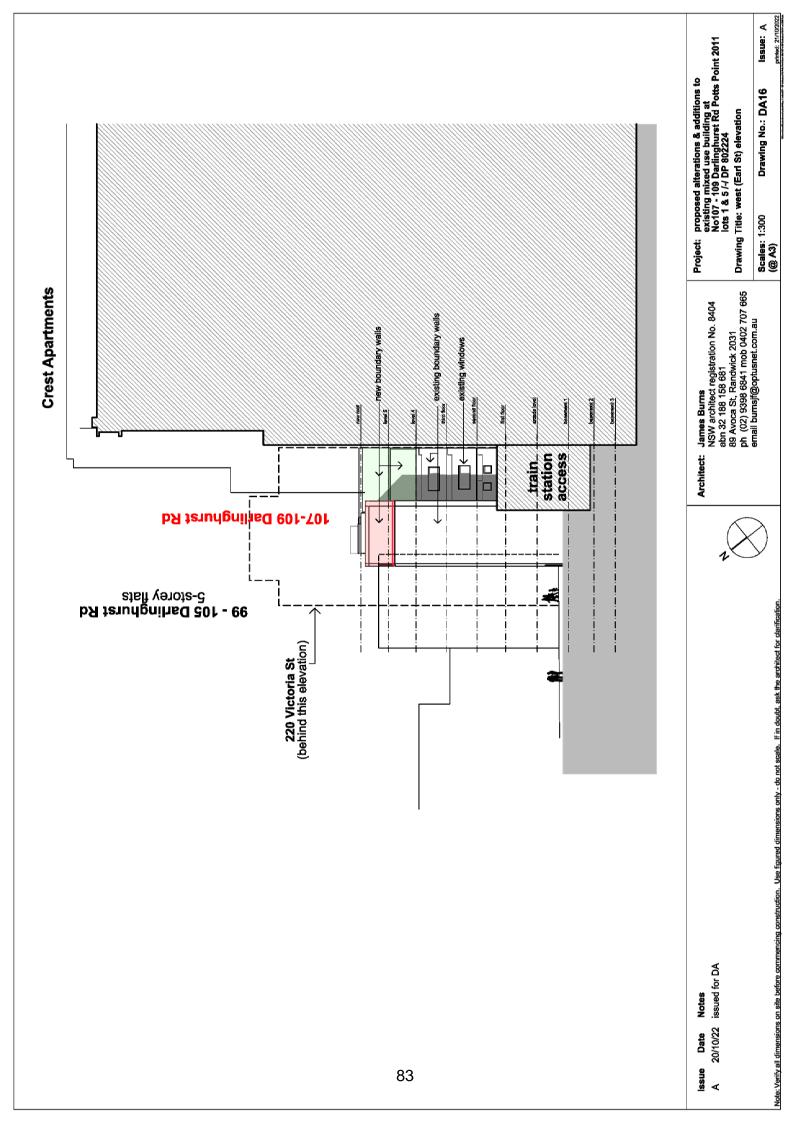

esene

t: James Burns
NSW architect registration No. 8404
abn 32 188 156 681
89 Avoca St. Randwick 2031
ph (02) 9398 6841 mob 0402 707 665
email burnsjf@optusnet.com.au

Project: proposed alterations & additions to existing mixed use building at No107 - 109 Darlinghurst Rd Potts Point 2011 lots 1 & 5 /4 DP 802224

Drawing Title: streetscape elevation - Earl St Scales: 1:300 (@ A3)

Drawing No.: DA15

printed: 21/10/2022 Issue: A

-ht of existing wall raised by 400mm existing boundary wall demolished proposed new boundary walls 39.525 2 arcade level 30.865 -1 basement 3 38.110 1 besement 1 33,285 0 basement 2 43.180 4 first floor - Grest plant rooms - (adjacent to boundary) The Crest \_\_apartments\_\_\_ 220 Victoria St