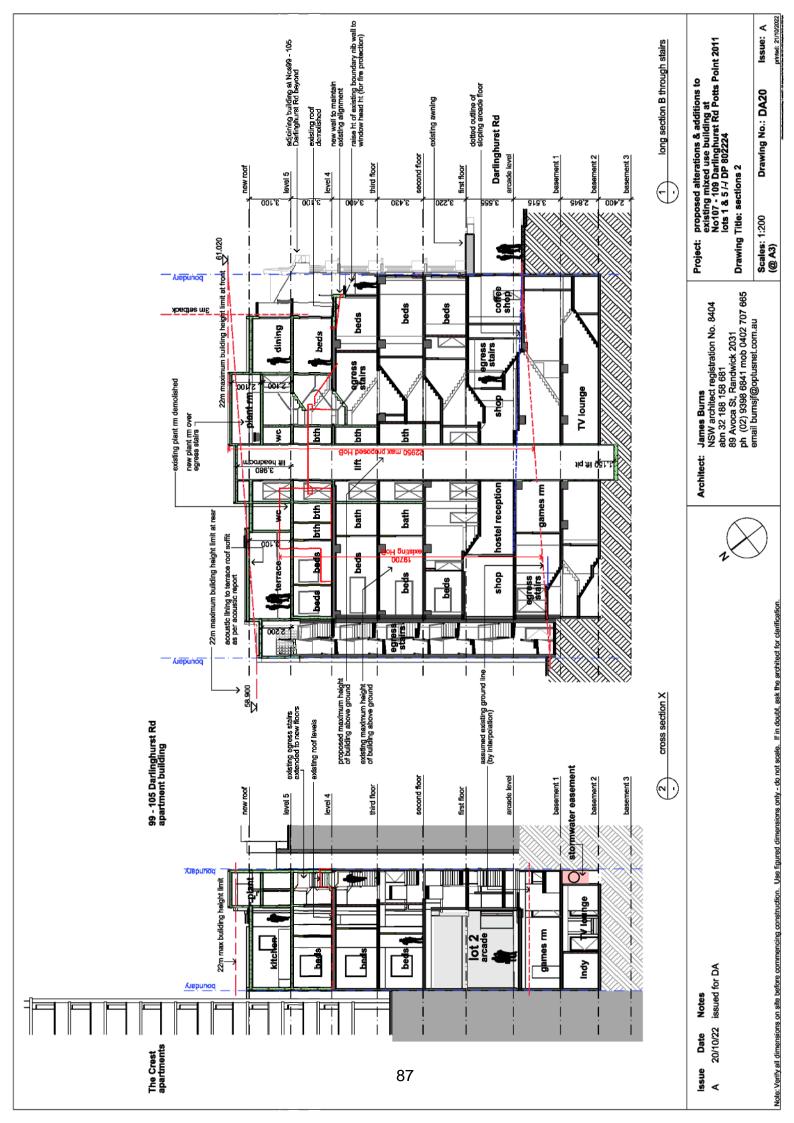

Architect: James Burns
NSW architect registration No. 8404
abn 32 188 158 681
89 Avoca St, Randwick 2031
ph (02) 9398 6841 mob 0402 707 665
email burnsjf@optusnet.com.au

Project: proposed alterations & additions to existing mixed use building at No107 - 109 Darlinghurst Rd Potts Point 2011 lots 1 & 5 /4 DP 802224

**Drawing Title: south elevation** 

Drawing No.: DA17 Scales: 1:300 (@ A3)

printed: 21/10/2022 Issue: A

Note: Verity all dimensions on site before commencing construction. Use figured dimensions only - do not scale. If in doubt, ask the architect for clarification.