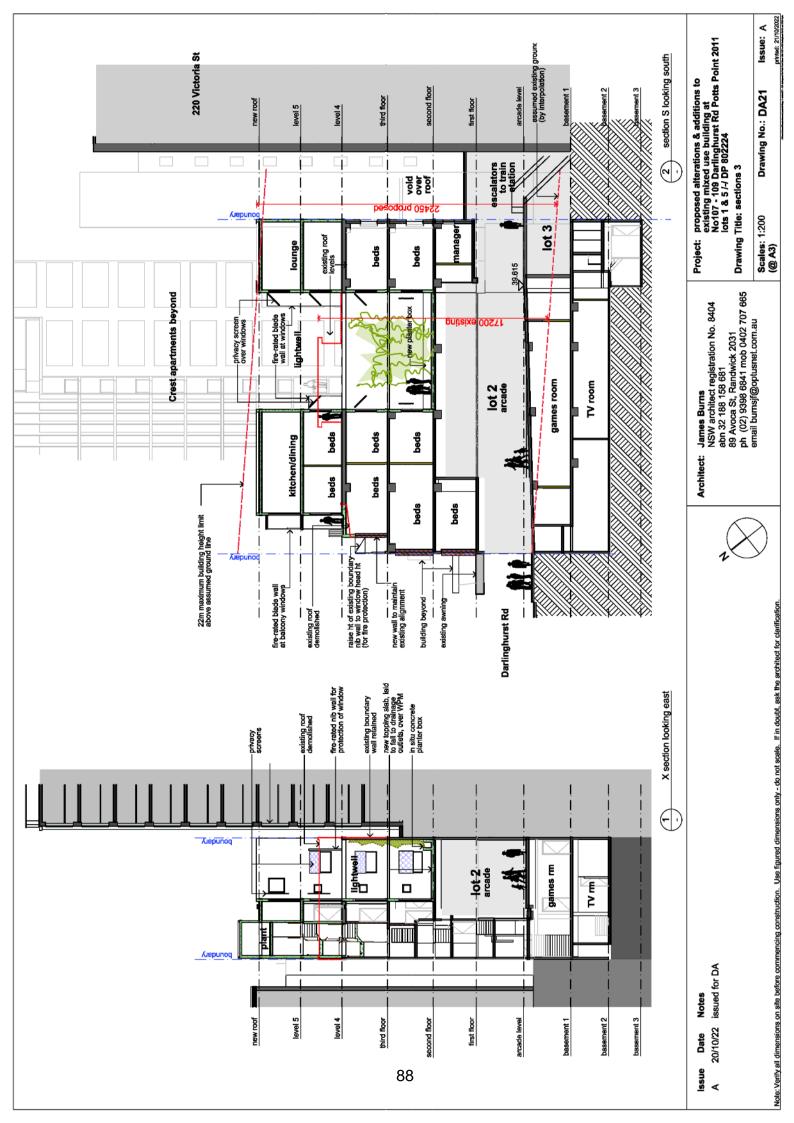

Architect: James Burns
NSW architect registration No. 8404
abn 32 188 158 681
89 Avoca St, Randwick 2031
ph (02) 9398 6841 mob 0402 707 665
email burnsjf@optusnet.com.au

Project: proposed alterations & additions to existing mixed use building at No107 - 109 Darlinghurst Rd Potts Point 2011 lots 1 & 5 /4 DP 802224

**Drawing Title: south elevation** 

Drawing No.: DA17 Scales: 1:300 (@ A3)

printed: 21/10/2022 Issue: A

Note: Verity all dimensions on site before commencing construction. Use figured dimensions only - do not scale. If in doubt, ask the architect for clarification.