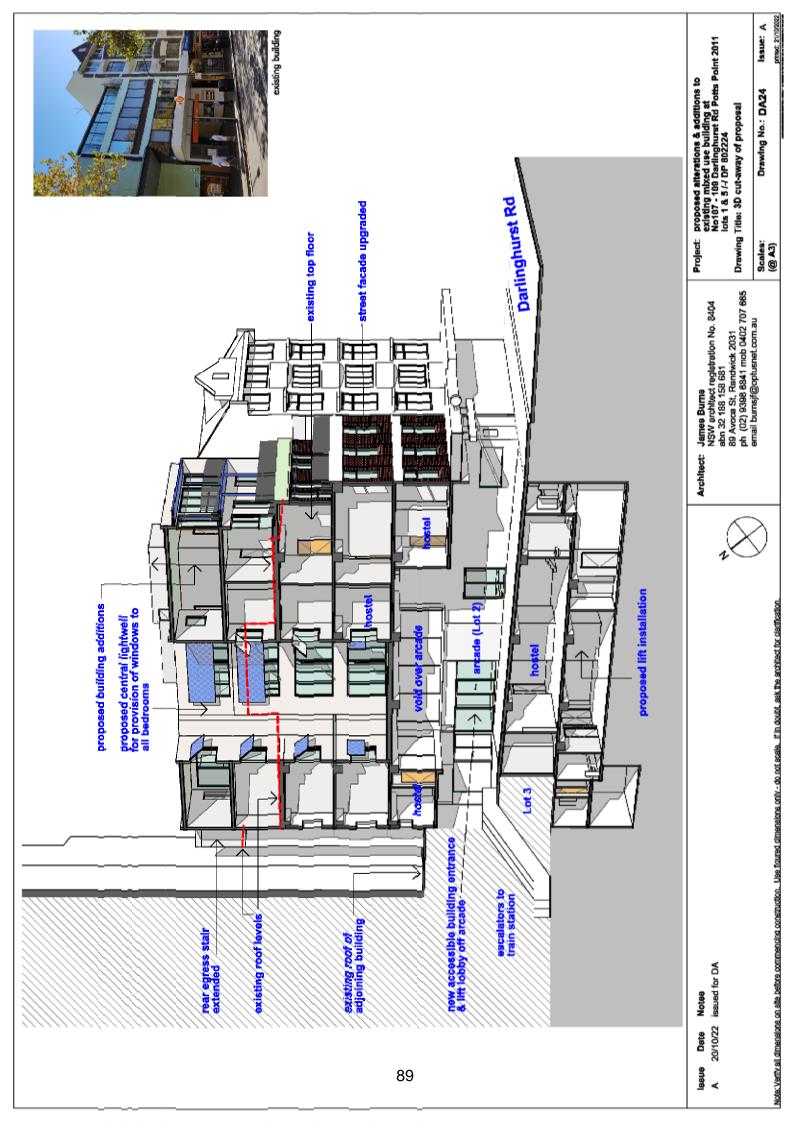

A3) abn 32 188 158 681 89 Avoca St. Randwick 2031 ph (02) 9398 6841 mob 0402 707 665 email burnsjf@optusnet.com.au

No107 - 109 Darlinghurst Rd Poets Point 2011 lots 1 & 5/4 DP 802224 Drawing Title: Indicative external finishes and colours

Drawing No.: DA18

Issue: A



t: James Burns
NSW architect registration No. 8404
abn 32 188 158 681
89 Avoca St, Randwick 2031
ph (02) 9398 6841 mob 0402 707 665
email burnsjf@optusnet.com.au

existing mixed use building at No107 - 109 Darlinghurst Rd Potts Point 2011 lots 1 & 5 /-1 DP 802224

Drawing Title: sections 1

Drawing No.: DA19 Scales: 1:200 (@ A3)

orinted: 21/10/2022 Issue: A

Note: Verify all dimensions on site before commencing construction. Use figured dimensions only - do not scale. If in doubt, ask the architect for clarification